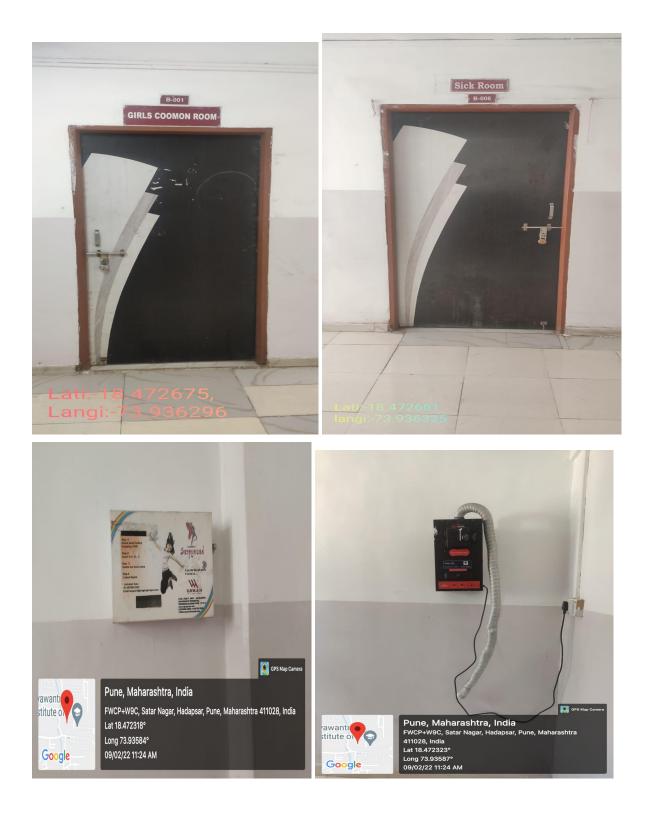

Common Rooms Girls' common room facility is available for female students. The girls room is equipped with all necessary amenities like sanitary napkin vending machine and disposal. The TV and other recreational facilities are installed.