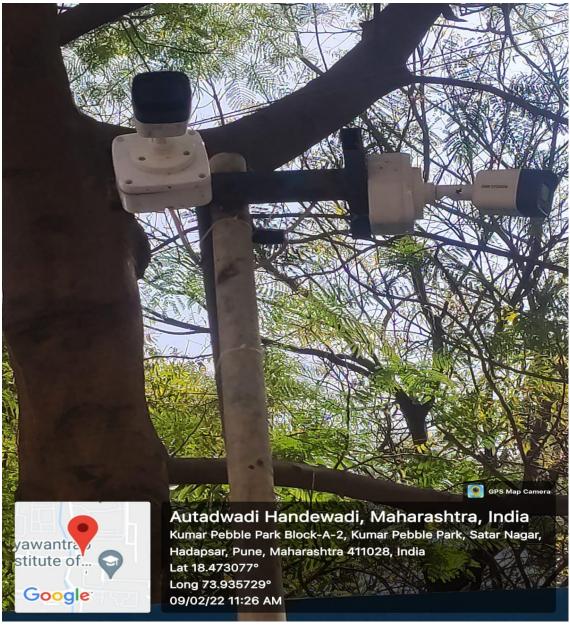

The institute campus is well monitored by security personnel .The CCTV cameras are installed at many places to ensure safety and security of the girl students.

Fincipal SPM'S Jayawantrao Sawant College of Engineering, Hadapsar, Pune - 28