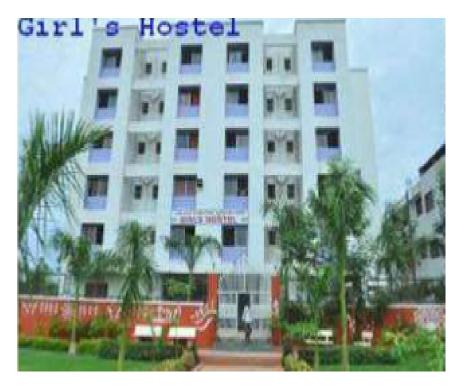

Ladies Hostel:

The Institute offers hostel accommodation for girls and located at the campus. Hostel is provided with one common kitchen cum mess units for girl students. Every member of the hostel is provided with basic amenities like Cot, Table, Chair, Ceiling Fan and Cupboard. Each hostel is equipped with solar water heating system. Common Room facilities with Cable TV and Telephone are available in hostel building. High Speed Wi-Fi Internet Connectivity is available within hostel premises. Canteen Facility also within the hostel premises. Along with all these facilities, strict security is provided 24\*7. All attempts are made to provide hostel accommodation to as many students as possible.