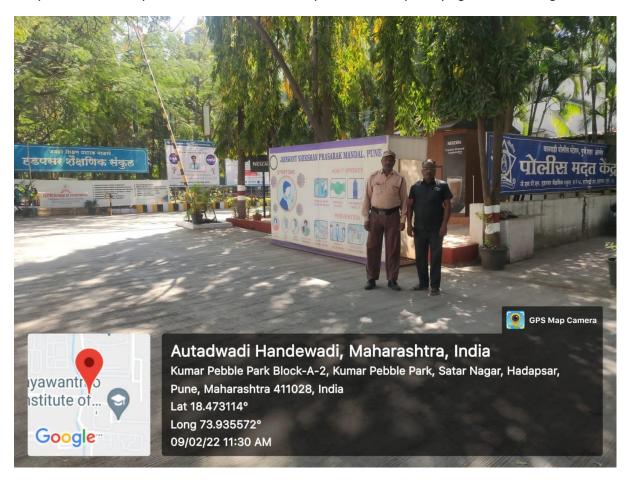

Security Guards :The Institute has strong security personnel placed in the campus to make secure entry. There is Security Check at the entrance. Entry is restricted by verifying I-cards at the gate.

CCTV surveillance:

The institute campus is well monitored by security personnel .The CCTV cameras are installed at many places to ensure safety and security of the girl students.

Fincipal SPM'S Jayawantrao Sawant College of Engineering, Hadapsar, Pune - 28